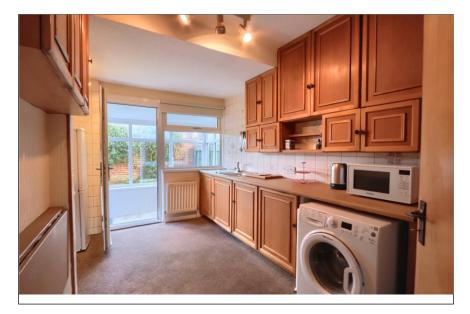

### KITCHEN BREAKFAST ROOM - 2.34m x 3.8m (7'8" x 12'6")

With double glazed window and door to the rear aspect, twin radiator, single radiator, under stairs cupboard, plumbing for washing machine, gas point for cooker, space for fridge freezer, and stainless steel sink and drainer unit with mixer tap.