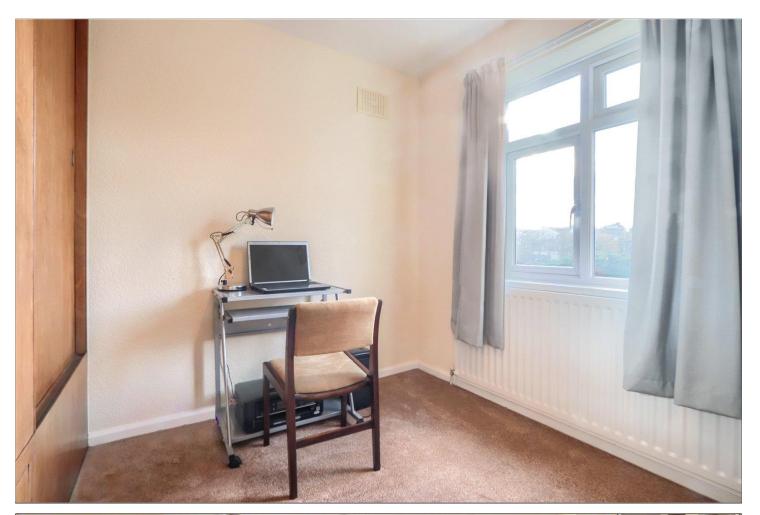

# **BEDROOM THREE** - **2.62m** x **2.18m** (**8'7"** x **7'2"**) With double glazed window to the front aspect, single radiator, and built-in cupboard.

SHOWER ROOM