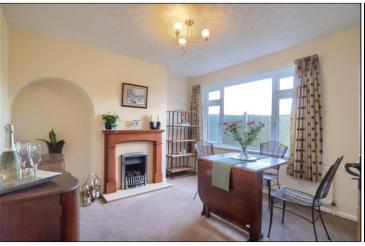

### DINING ROOM - 3.56m (11'8") x 3.45m (11'4") into alcoves

With double glazed window to the rear aspect, single radiator, Adam style fireplace with marble back and hearth and living flame gas fire.