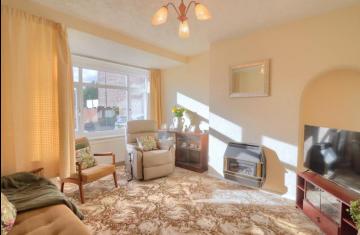

### LIVING ROOM - 3.66m (12') into alcove x 4.04m (13'3") into bay

With double glazed bay window to the front aspect, twin radiator, and wall mounted gas fire.

TO VIEW: Tel: 01642 355000

17 High Street, Stockton-on-Tees, Cleveland, TS18 1SP