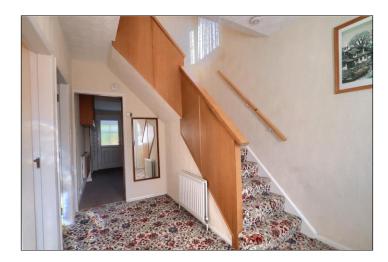

### **GROUND FLOOR**

ENTRANCE HALL - 2.36m (7'9") x 3.78m (12'5") including stairs Double glazed entrance door with side lights to entrance hall with twin radiator, and staircase to the first floor.