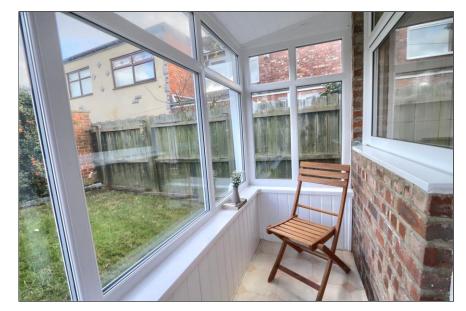

## REAR SUNROOM/LOBBY - 2.54m x 0.97m (max) (8'4" x 3'2" (max))

With double glazed windows and door to the rear garden.