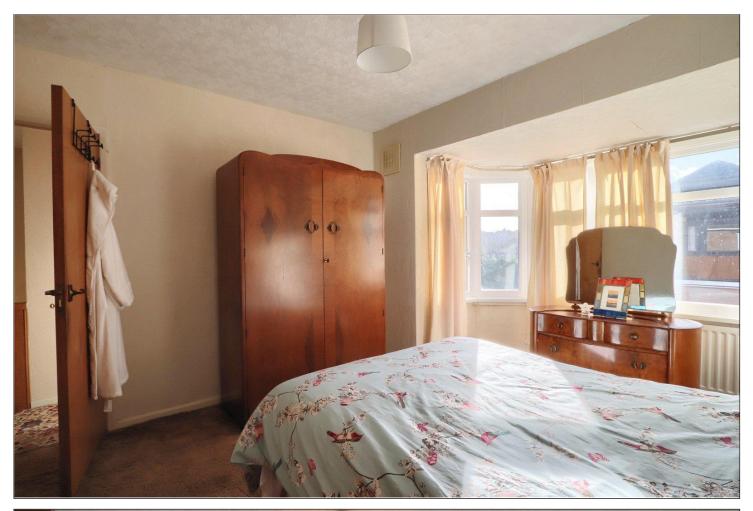

### BEDROOM ONE - 3.35m (11') x 4.34m (14'3") into bay

With double glazed bay window to the front aspect, and single radiator.

**BEDROOM TWO** - **3.38m** x **3.45m** (11'1" x 11'4") With double glazed window to the rear aspect and single radiator.

# **BEDROOM THREE** - **2.62m** x **2.18m** (**8'7"** x **7'2"**) With double glazed window to the front aspect, single radiator, and built-in cupboard.

SHOWER ROOM