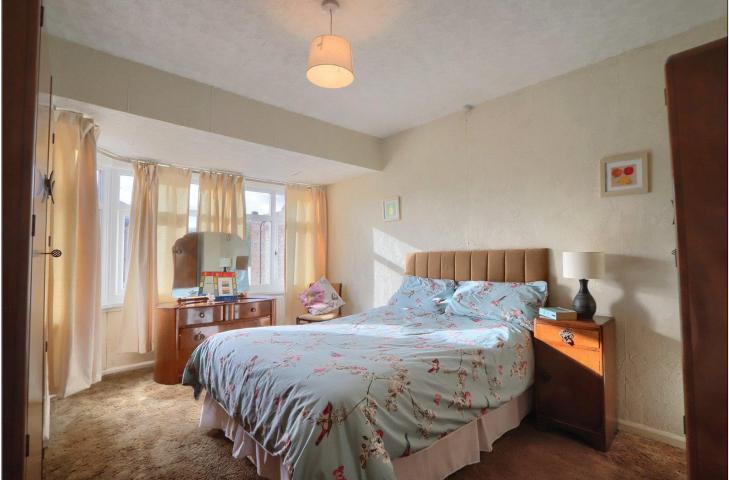

### BEDROOM ONE - 3.35m (11') x 4.34m (14'3") into bay

With double glazed bay window to the front aspect, and single radiator.

**BEDROOM TWO** - **3.38m** x **3.45m** (11'1" x 11'4") With double glazed window to the rear aspect and single radiator.