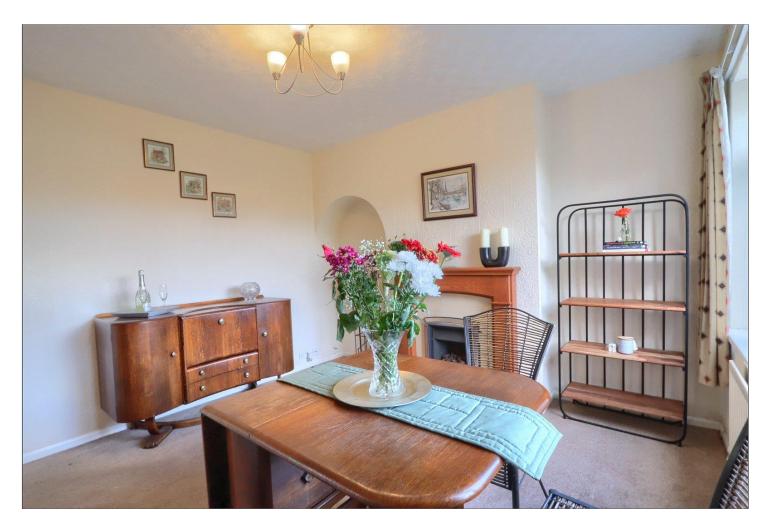

### DINING ROOM - 3.56m (11'8") x 3.45m (11'4") into alcoves

With double glazed window to the rear aspect, single radiator, Adam style fireplace with marble back and hearth and living flame gas fire.