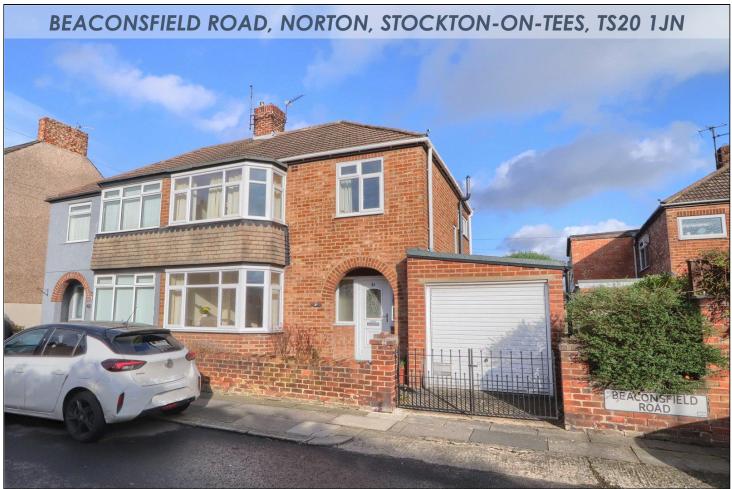

- Bay Fronted Semi-Detached House
- Gardens, Drive & Garage
- Gas Central Heating
- ▲ Three Good-Size Bedrooms
- Large Double Glazed Windows Allowing Lots of Natural Light
- Chain Free Sale
- Stone's Throw to Schooling, Norton Village & Duck Pond

£145,000

This traditional bay fronted Norton semi-detached home has such lovely feel when you step over the threshold for the first time. The property is awash with natural light and the accommodation flows in brief, reception hall, lounge, dining room, breakfast kitchen, conservatory, three bedrooms and shower room.

Externally there is front garden, driveway, garage, and an enclosed rear garden.