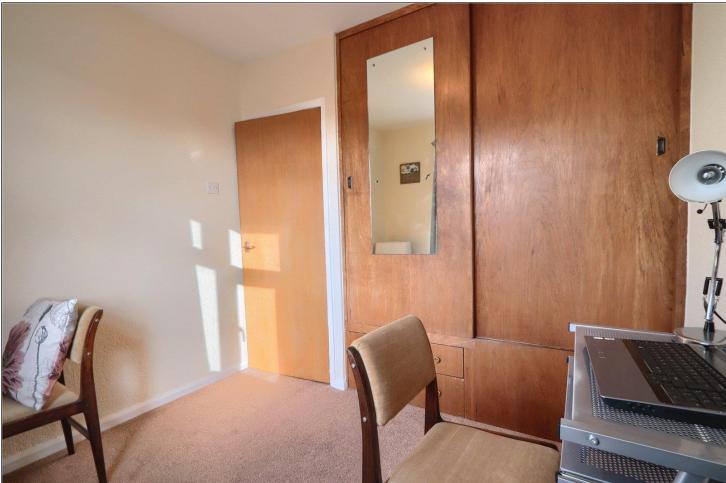

# **BEDROOM THREE** - **2.62m** x **2.18m** (**8'7"** x **7'2"**) With double glazed window to the front aspect, single radiator, and built-in cupboard.

SHOWER ROOM