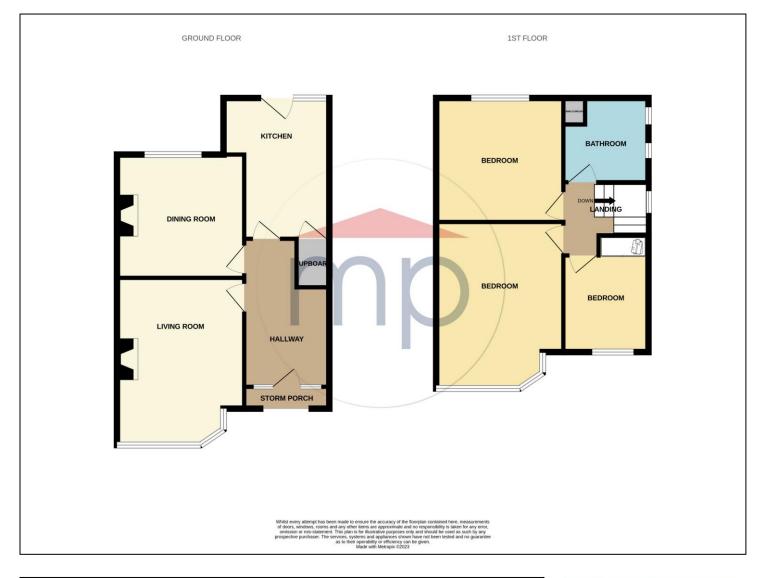

### **GROUND FLOOR**

ENTRANCE HALL - 2.36m (7'9") x 3.78m (12'5") including stairs Double glazed entrance door with side lights to entrance hall with twin radiator, and staircase to the first floor.

### LIVING ROOM - 3.66m (12') into alcove x 4.04m (13'3") into bay

With double glazed bay window to the front aspect, twin radiator, and wall mounted gas fire.

TO VIEW: Tel: 01642 355000

17 High Street, Stockton-on-Tees, Cleveland, TS18 1SP

### DINING ROOM - 3.56m (11'8") x 3.45m (11'4") into alcoves

With double glazed window to the rear aspect, single radiator, Adam style fireplace with marble back and hearth and living flame gas fire.

### KITCHEN BREAKFAST ROOM - 2.34m x 3.8m (7'8" x 12'6")

With double glazed window and door to the rear aspect, twin radiator, single radiator, under stairs cupboard, plumbing for washing machine, gas point for cooker, space for fridge freezer, and stainless steel sink and drainer unit with mixer tap.

#### **LANDING**

**LOFT AREA** - With lights, power and work bench.

### BEDROOM ONE - 3.35m (11') x 4.34m (14'3") into bay

With double glazed bay window to the front aspect, and single radiator.

**BEDROOM TWO** - **3.38m** x **3.45m** (11'1" x 11'4") With double glazed window to the rear aspect and single radiator.

# **BEDROOM THREE** - **2.62m** x **2.18m** (**8'7"** x **7'2"**) With double glazed window to the front aspect, single radiator, and built-in cupboard.

SHOWER ROOM