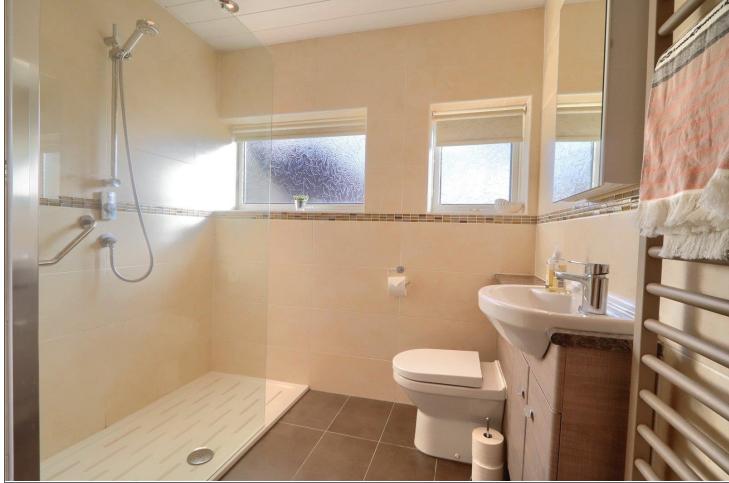

# **BEDROOM THREE** - **2.62m** x **2.18m** (**8'7"** x **7'2"**) With double glazed window to the front aspect, single radiator, and built-in cupboard.

SHOWER ROOM