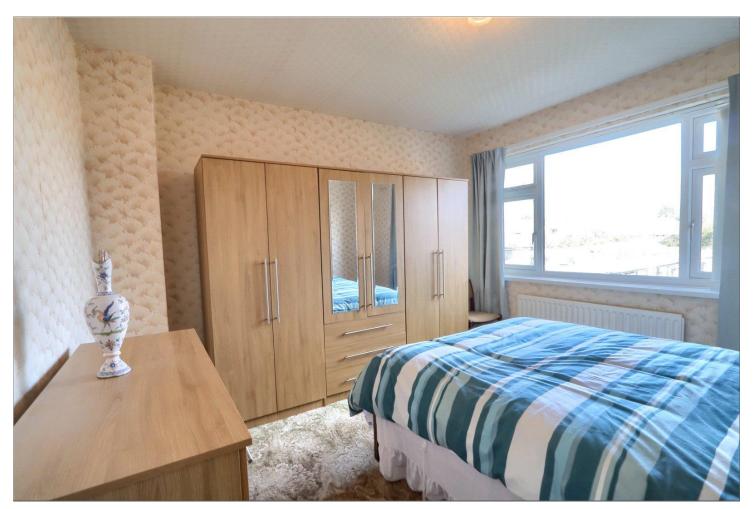

### BEDROOM ONE - 3.35m (11') x 4.34m (14'3") into bay

With double glazed bay window to the front aspect, and single radiator.

**BEDROOM TWO** - **3.38m** x **3.45m** (11'1" x 11'4") With double glazed window to the rear aspect and single radiator.