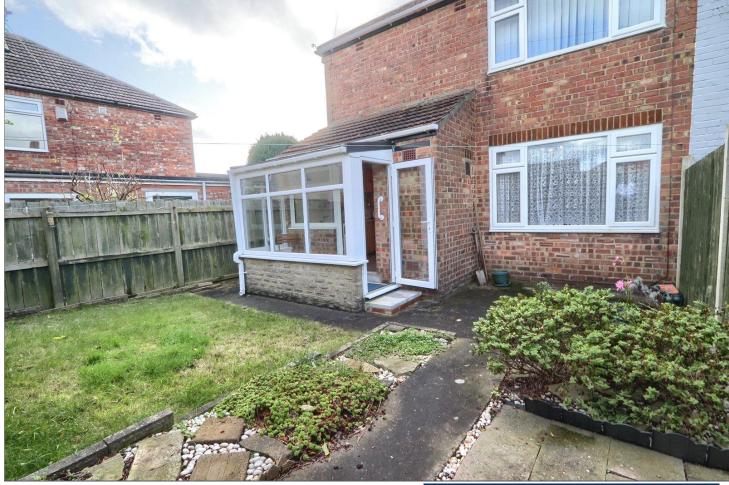

## REAR SUNROOM/LOBBY - 2.54m x 0.97m (max) (8'4" x 3'2" (max))

With double glazed windows and door to the rear garden.

#### **EXTERNALLY**

**GARDENS & GARAGE** - Externally there is front garden, driveway, garage, and an enclosed rear garden.

AGENTS REF: - LJ/LS/STO230634/09112023

Council Tax Band: B Tenure: Freehold

TO VIEW: Contact our Stockton office on